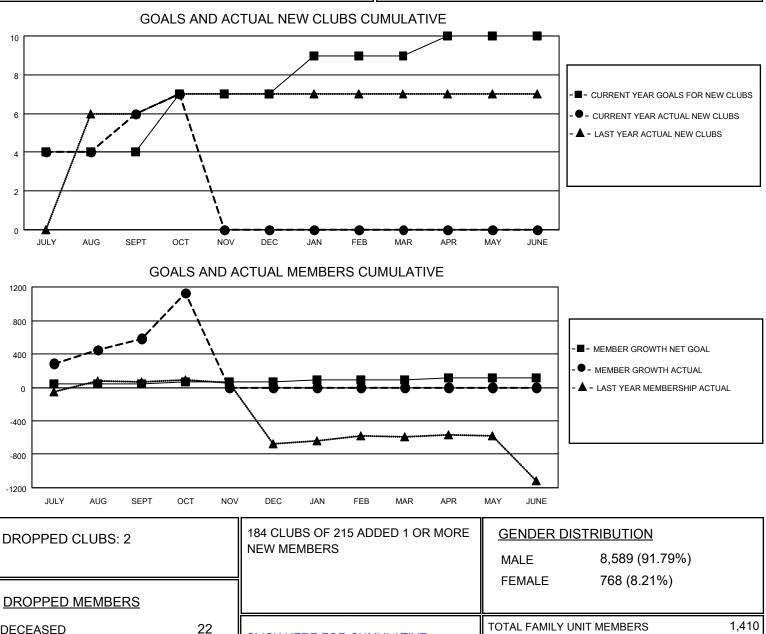

| Clubs                 |               |           |               | Members               |                         |                         |                                                    |
|-----------------------|---------------|-----------|---------------|-----------------------|-------------------------|-------------------------|----------------------------------------------------|
| RESULTS FOR 2020-2021 |               |           |               | RESULTS FOR 2020-2021 |                         |                         |                                                    |
| QUARTER               | NEW CLUB GOAL | NEW CLUBS | DROPPED CLUBS | QUARTER               | /BER GROWTH NET<br>GOAL | MEMBER GROWTH<br>ACTUAL | DROPPED<br>MEMBERS ACTUAL<br>(including transfers) |
| JULY/AUG/SEPT         | 4             | 6         | 1             | JULY/AUG/SEPT         | 40                      | 909                     | 244                                                |
| OCT/NOV/DEC           | 3             | 1         | 1             | OCT/NOV/DEC           | 30                      | 587                     | 30                                                 |
| JAN/FEB/MAR           | 2             | 0         | 0             | JAN/FEB/MAR           | 20                      | 0                       | 0                                                  |
| APR/MAY/JUNE          | 1             | 0         | 0             | APR/MAY/JUNE          | 20                      | 0                       | 0                                                  |